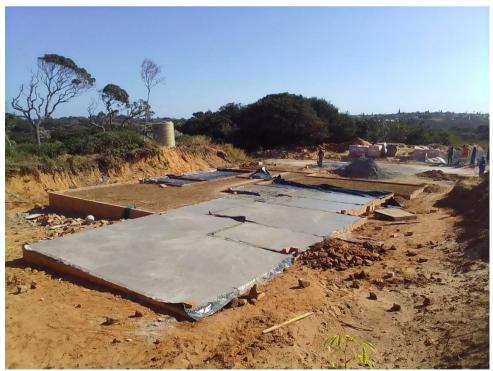

Plate 1: Foundation excavations in firm sandy soil

Plate 2: Casting the reinforced concrete footings

Plate 3: Foundation Brickwork

Plate 4: Underfloor compaction and Casting the groundfloor slab

Plate 5: Groundfloor brickwork in progress