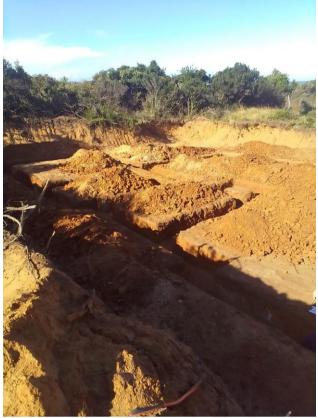

Plate 1: Foundation excavations in firm sandy soil

Plate 2: Casting the reinforced concrete footings

Plate 3: Foundation Brickwork

Plate 4: Underfloor compaction and Casting the groundfloor slab

Plate 5: Groundfloor brickwork in progress