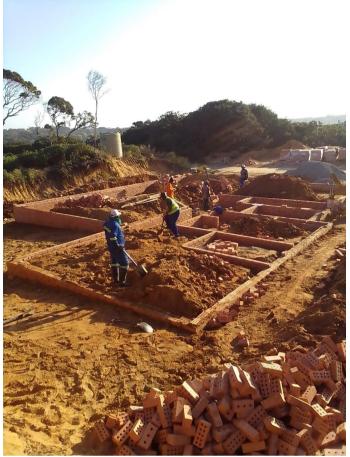

Plate 1: Foundation excavations in firm sandy soil

Plate 2: Casting the reinforced concrete footings

Plate 3: Foundation Brickwork

Plate 4: Underfloor compaction and Casting the groundfloor slab

Plate 5: Groundfloor brickwork in progress