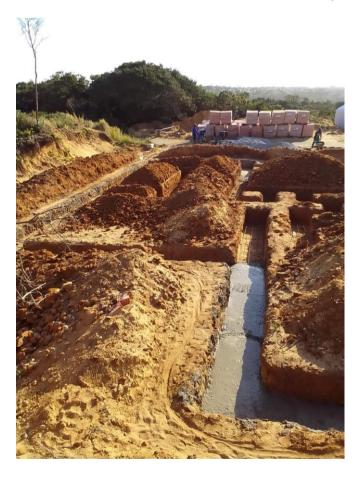

Plate 1: Foundation excavations in firm sandy soil

Plate 2: Casting the reinforced concrete footings

Plate 3: Foundation Brickwork

Plate 4: Underfloor compaction and Casting the groundfloor slab

Plate 5: Groundfloor brickwork in progress