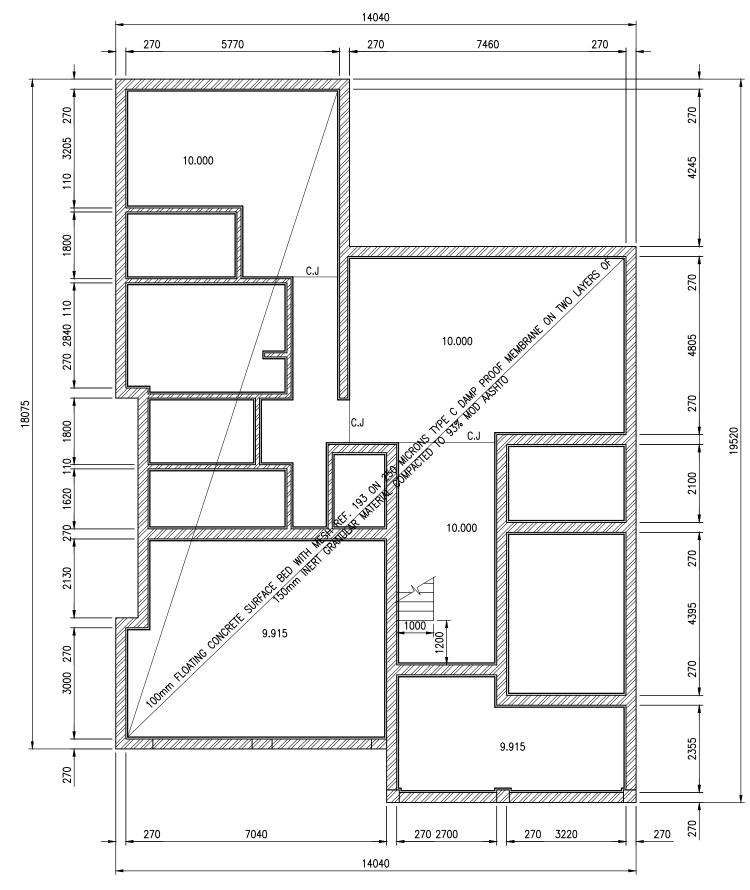

## NOTE:

1.0 THIS DRAWING IS TO BE READ IN CONJUNCTION WITH ALL RELEVANT DRAWINGS AND SCHEDULES

2.0 ALLOWABLE BEARING PRESSURE TO ALL FOUNDATIONS IS 75kPa. CONTRACTOR TO ALLOW FOR TESTING.

3.0 CONCRETE STRENGTH TO BE AS FOLLOWS: FOOTINGS, SURFACE BEDS, - 20MPa, SUSPENDED SLABS, BEAMS - 25MPa

4.0 COVER TO ALL REINFORCEMENT SHALL BE AS FOLLOWS:
FOUNDATIONS — 50mm, BEAMS — 30mm, SLABS — 25mm.

5.0 NO CONCRETE SHALL BE POURED WITHOUT THE ENGINEER'S APPROVAL

10mm ISOLATION JOINT WITH
SOFT BOARD OR EQUIVALENT
APPROVED JOINT FILLER WITH
TOP 25mm RAKED OUT AND
REPLACED BY
POLYEURATHANE OR
APPROVED JOINT SEALANT

CONSTRUCTION JOINT (Cs.J)
1:25

6mmx25mm DEEP SAW CUT
JOINT WITH
POLYEURATHANE OR
APPROVED JOINT SEALANT

CONTRACTION JOINT (C.J)

JUNE 2019

HOUSE MULEYA

PROPOSED MAIN HOUSE ON

ERF 6520 BONZA VIEWS, EAST LONDON

DWG No. 1910-02

GROUNDFLOOR LAYOUT

**GROUNDFLOOR LAYOUT** 

1:100