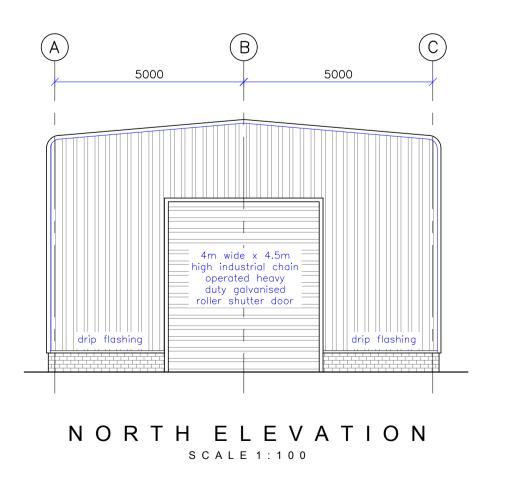

WEST ELEVATION S C A L E 1:100

EAST ELEVATION S C A L E 1:100

 Building to meet the requirements of SANS 10400 Roof to meet the requirements of SANS 10400 - L/B

All materials and workmanship to be in accordance with current South African Bureau of Standards and National