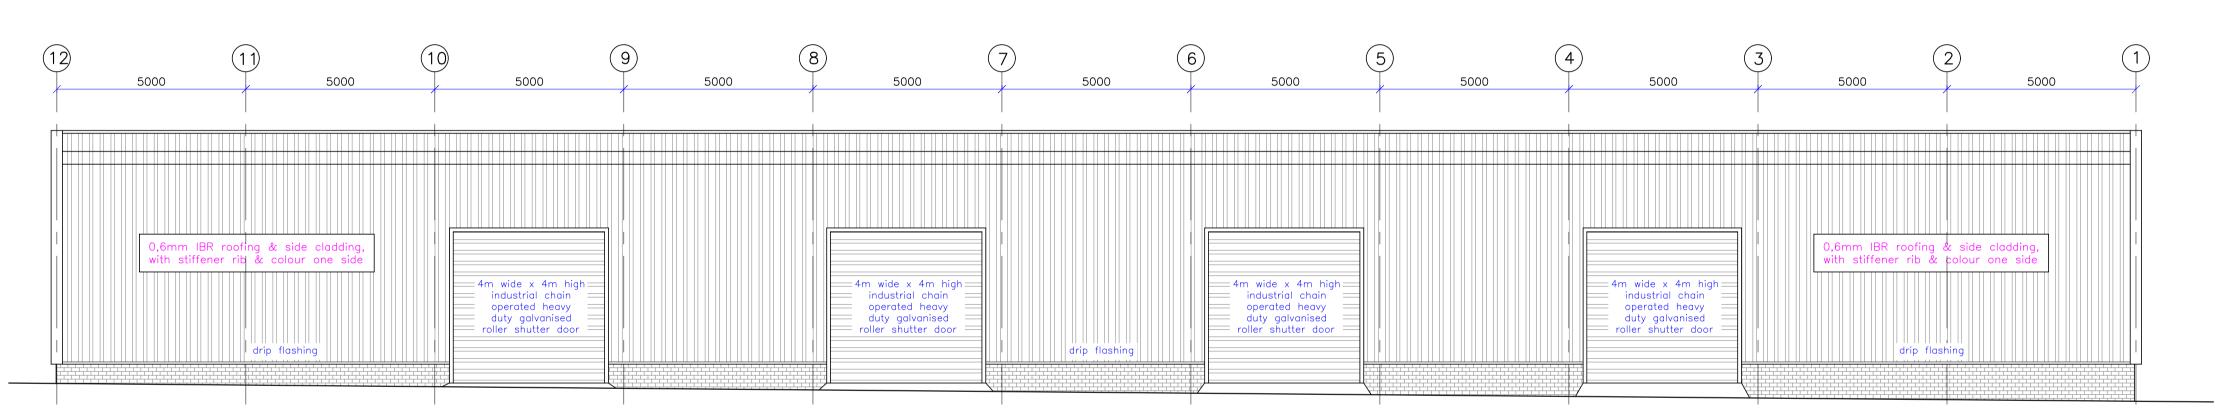

WEST ELEVATION S C A L E 1:100

EAST ELEVATION S C A L E 1:100

 Building to meet the requirements of SANS 10400 Roof to meet the requirements of SANS 10400 - L/B

All materials and workmanship to be in accordance with current South African Bureau of Standards and National