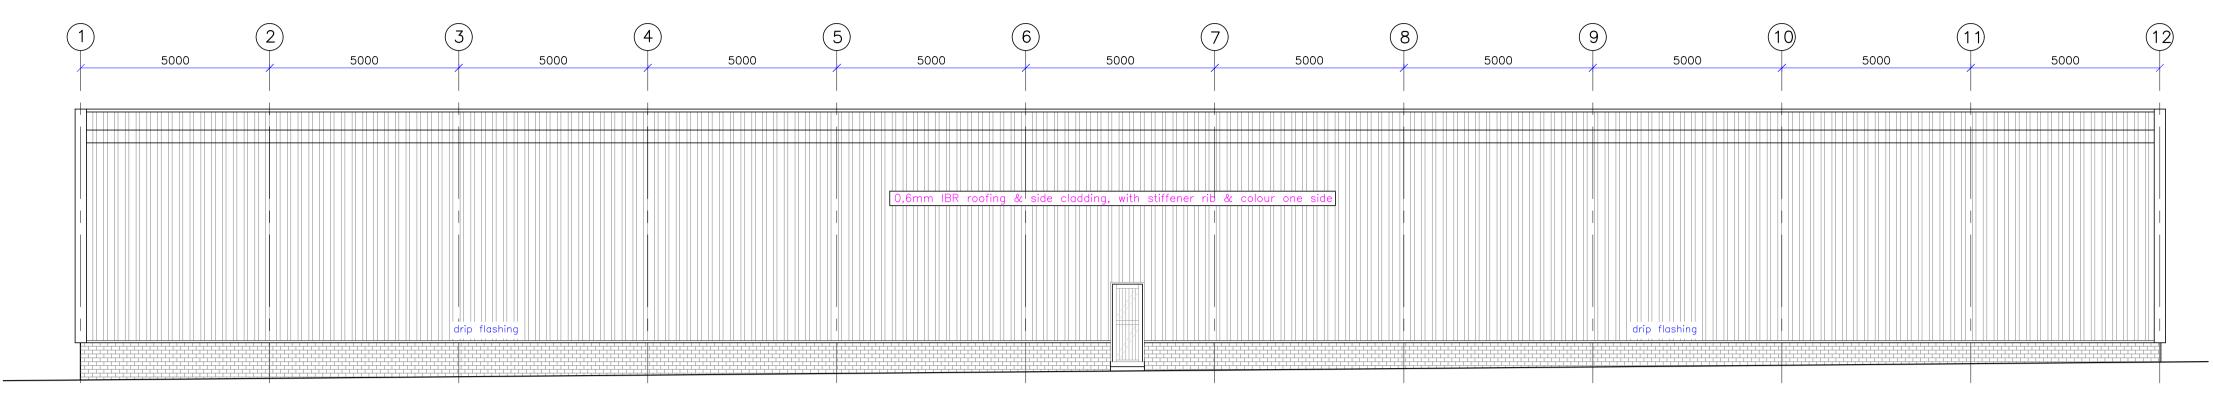

WEST ELEVATION S C A L E 1:100

EAST ELEVATION S C A L E 1:100

 Building to meet the requirements of SANS 10400 Roof to meet the requirements of SANS 10400 - L/B

All materials and workmanship to be in accordance with current South African Bureau of Standards and National