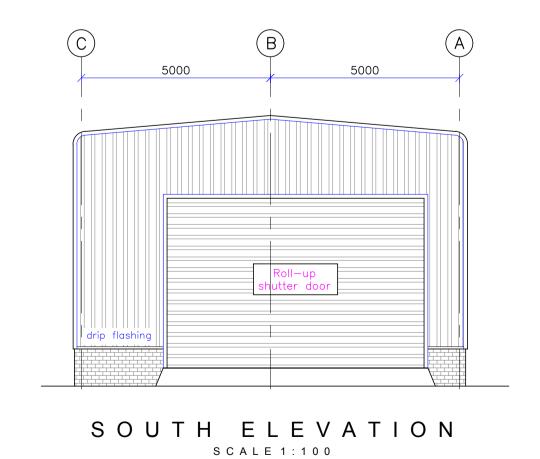

WEST ELEVATION S C A L E 1:100

EAST ELEVATION S C A L E 1:100

 Building to meet the requirements of SANS 10400 Roof to meet the requirements of SANS 10400 - L/B

All materials and workmanship to be in accordance with current South African Bureau of Standards and National