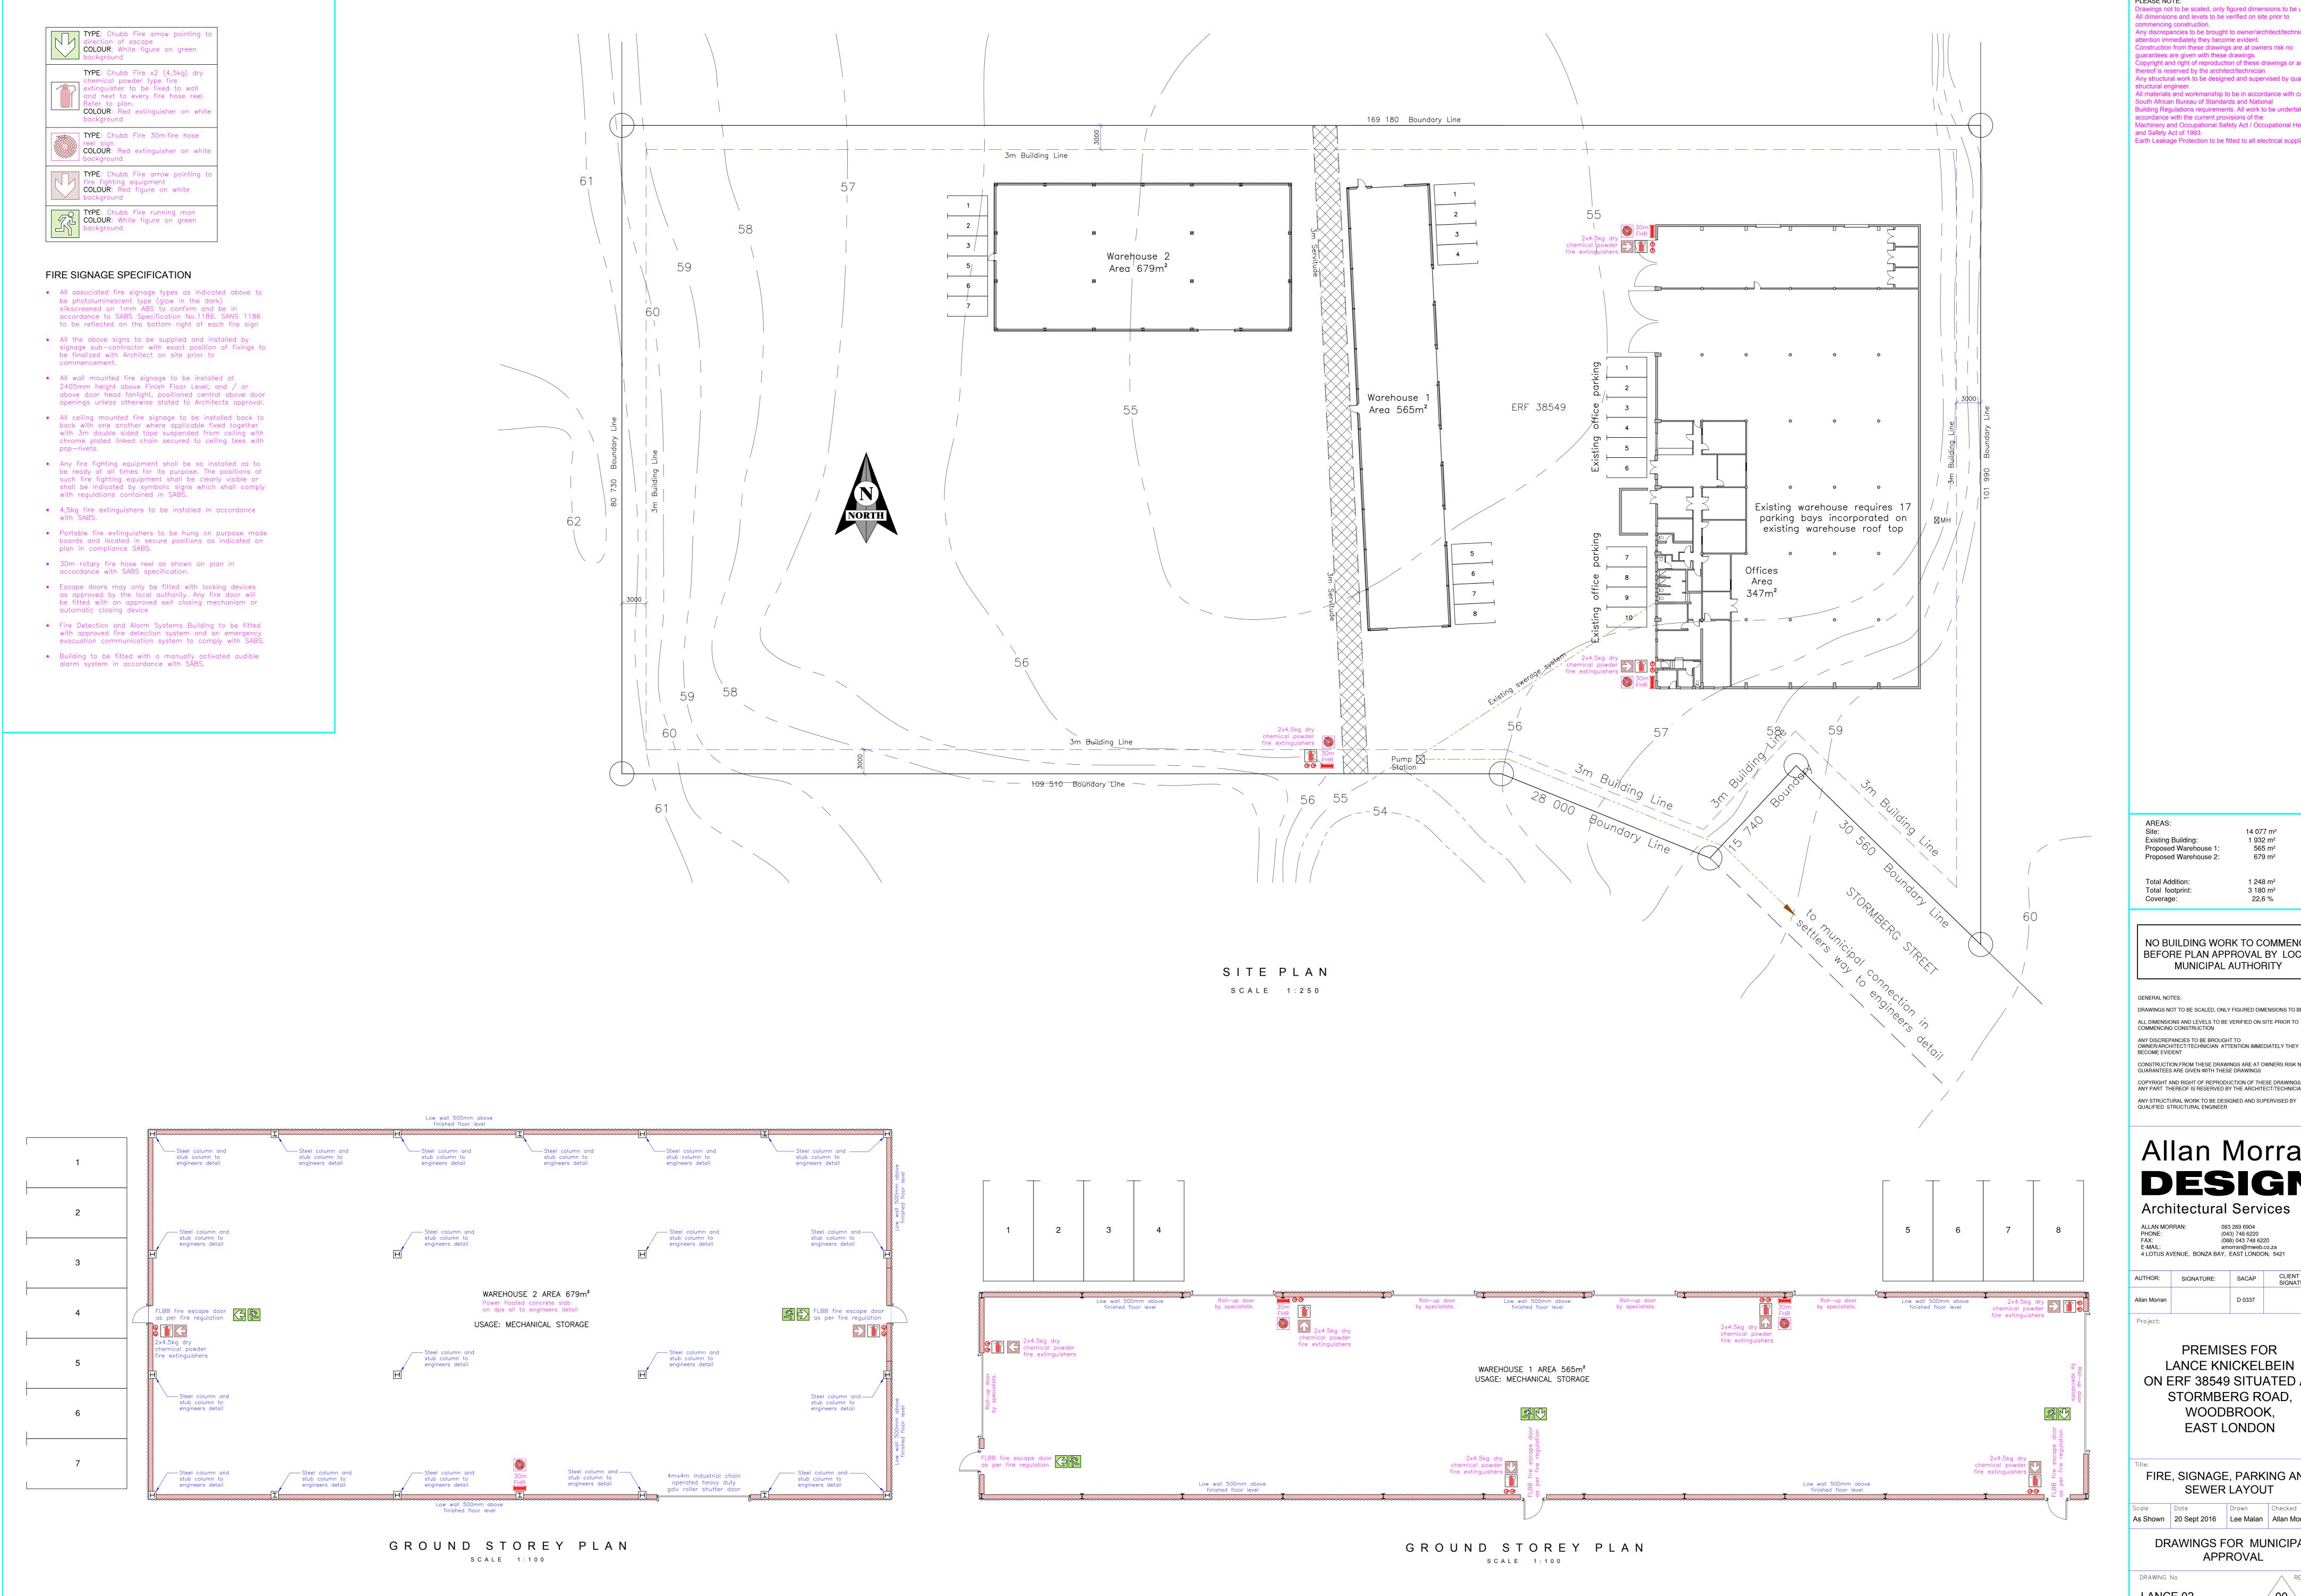

PLEASE NOTE: Drawings not to be scaled, only figured dimensions to be used. All dimensions and levels to be verified on site prior to commencing construction. Any discrepancies to be brought to owner/architect/technician attention immediately they become evident. Construction from these drawings are at owners risk no guarantees are given with these drawings. Copyright and right of reproduction of these drawings or any part thereof is reserved by the architect/technician Any structural work to be designed and supervised by qualified structural engineer. All materials and workmanship to be in accordance with current South African Bureau of Standards and National Building Regulations requirements. All work to be undertaken in accordance with the current provisions of the Machinery and Occupational Safety Act / Occupational Health and Safety Act of 1993. Earth Leakage Protection to be fitted to all electrical supplies.

1 932 m<sup>2</sup> Existing Building: 565 m<sup>2</sup> Proposed Warehouse 1: Proposed Warehouse 2: 679 m<sup>2</sup> Total Addition: 1 248 m<sup>2</sup>

NO BUILDING WORK TO COMMENCE

3 180 m<sup>2</sup>

22,6 %

BEFORE PLAN APPROVAL BY LOCAL MUNICIPAL AUTHORITY

DRAWINGS NOT TO BE SCALED, ONLY FIGURED DIMENSIONS TO BE USED ALL DIMENSIONS AND LEVELS TO BE VERIFIED ON SITE PRIOR TO COMMENCING CONSTRUCTION ANY DISCREPANCIES TO BE BROUGHT TO OWNER/ARCHITECT/TECHNICIAN ATTENTION IMMEDIATELY THEY BECOME EVIDENT CONSTRUCTION FROM THESE DRAWINGS ARE AT OWNERS RISK NO GUARANTEES ARE GIVEN WITH THESE DRAWINGS

COPYRIGHT AND RIGHT OF REPRODUCTION OF THESE DRAWINGS OR ANY PART THEREOF IS RESERVED BY THE ARCHITECT/TECHNICIAN ANY STRUCTURAL WORK TO BE DESIGNED AND SUPERVISED BY QUALIFIED STRUCTURAL ENGINEER

## Allan Morran DESIGN

**Architectural Services** ALLAN MORRAN: 083 289 6904 (043) 748 6220

E-MAIL: amorran@mweb.co.za 4 LOTUS AVENUE, BONZA BAY, EAST LONDON, 5421

D 0337 Allan Morran Project:

PREMISES FOR LANCE KNICKELBEIN ON ERF 38549 SITUATED AT STORMBERG ROAD, WOODBROOK, EAST LONDON

FIRE, SIGNAGE, PARKING AND **SEWER LAYOUT** 

As Shown 20 Sept 2016 Lee Malan Allan Morran DRAWINGS FOR MUNICIPAL APPROVAL

DRAWING No LANCE 02 00